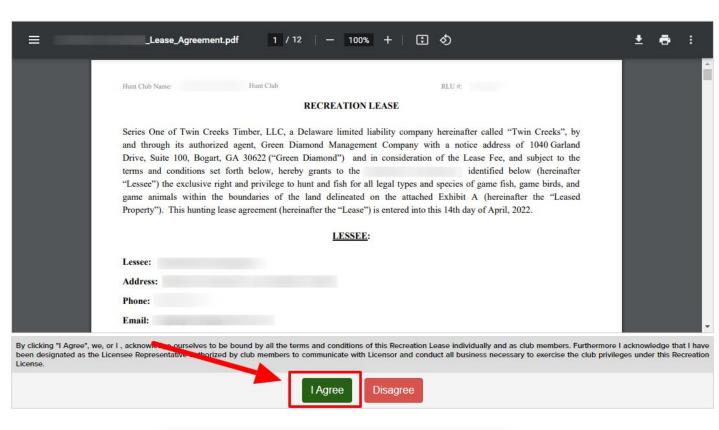

3. E-Sign Lease: Allows you to e-sign your lease agreement document.

MY ACCOUNT / LEASE DETAILS / CREATE LEASE DOCUMENT

4. **Payment Options** Make the payment online using our secured ONEConnect payment system.