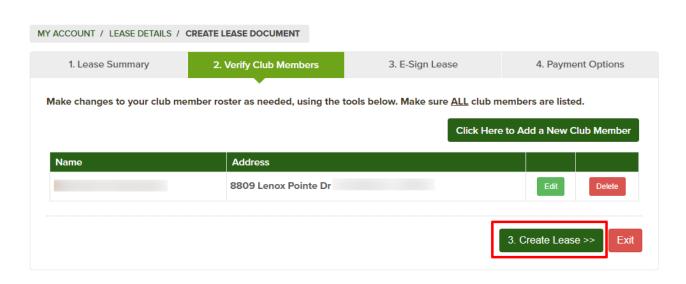

2. <u>Verify Club Members</u>: Displays your hunt club's member information. It is very important that you make sure this page lists all of your club's members with their correct address, phone number, and email address. Click the "E-Sign Lease" button to proceed to the next tab.