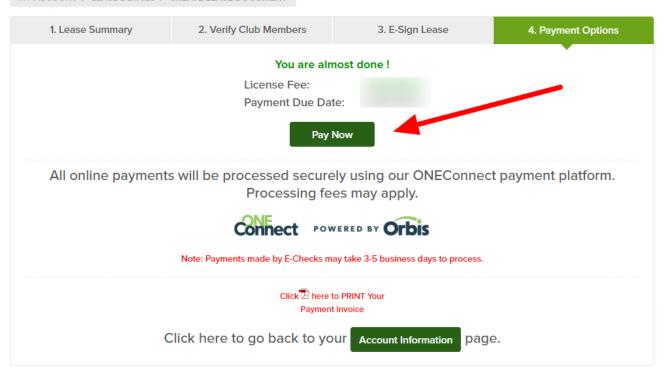

3. E-Sign Lease: Allows you to e-sign your lease agreement document.

MY ACCOUNT / LEASE DETAILS / CREATE LEASE DOCUMENT

4. **Payment Options** Make the payment online using our secured ONEConnect payment system.

MY ACCOUNT / LEASE DETAILS / CREATE LEASE DOCUMENT