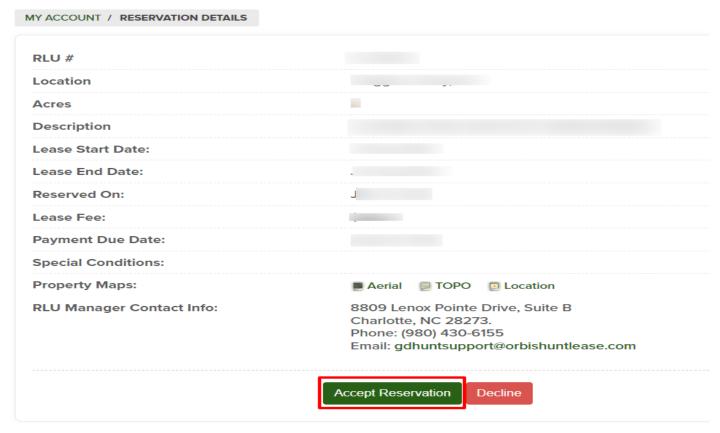

## **How to E-Sign Your Lease Agreement**

Login to the website, arriving at the "My Account" page. Click on the "View Details" link.

You will be directed to the "Lease Details" page where you are given the opportunity to review the details pertaining to your lease. Once you have verified the lease information, click the "Accept Reservation" button at the bottom of the screen: