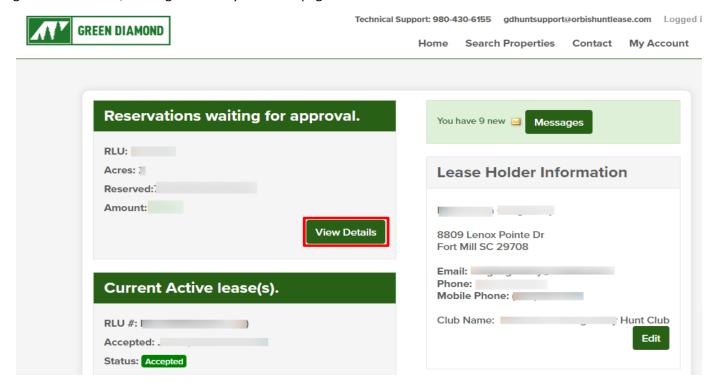

## **How to E-Sign Your Lease Agreement**

Login to the website, arriving at the "My Account" page. Click on the "View Details" link.

You will be directed to the "Lease Details" page where you are given the opportunity to review the details pertaining to your lease. Once you have verified the lease information, click the "Accept Reservation" button at the bottom of the screen: