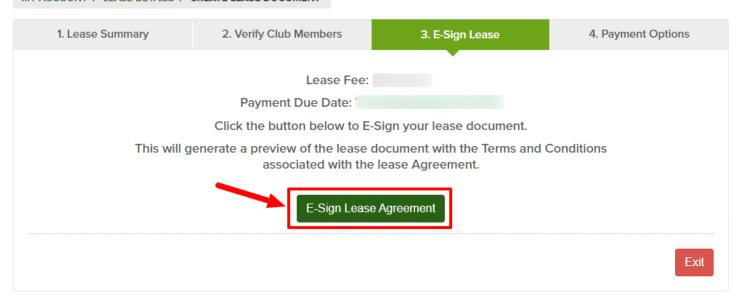

3. E-Sign Lease: Allows you to e-sign your lease agreement document.

MY ACCOUNT / LEASE DETAILS / CREATE LEASE DOCUMENT

4. **Payment Options** Make the payment online using our secured ONEConnect payment system.